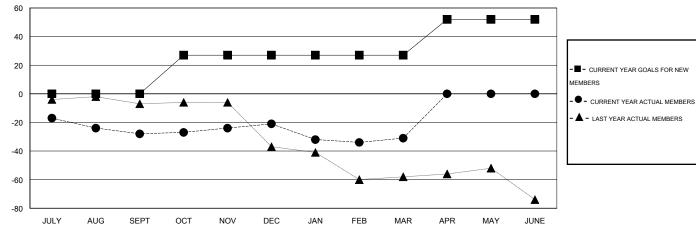

## GMT: ED LECIUS LOCATION NEW YORK

GMT CA 1

|                              |                  | Clubs               |                            |                             | Members                     |                    |                            |                              |                             |  |
|------------------------------|------------------|---------------------|----------------------------|-----------------------------|-----------------------------|--------------------|----------------------------|------------------------------|-----------------------------|--|
|                              | RESU             | LTS FOR 2013-2014   |                            |                             | RESULTS FOR 2013-2014       |                    |                            |                              |                             |  |
| QUARTER                      | NEW CLUB<br>GOAL | ACTUAL NEW<br>CLUBS | ACTUAL<br>DROPPED<br>CLUBS | ACTUAL NET<br>GAIN/<br>LOSS | QUARTER                     | NEW MEMBER<br>GOAL | ACTUAL TOTAL MEMBERS ADDED | ACTUAL<br>DROPPED<br>MEMBERS | ACTUAL NET<br>GAIN/<br>LOSS |  |
| JULY/AUG/SEPT<br>OCT/NOV/DEC | 0<br>1           | 0                   | 0<br>0                     | 0                           | JULY/AUG/SEPT               | 0<br>27            | 12<br>20                   | 40<br>13                     | -28<br>7                    |  |
| JAN/FEB/MAR<br>APR/MAY/JUNE  | 0<br>1           | 0                   | 0<br>0                     | 0                           | JAN/FEB/MAR<br>APR/MAY/JUNE | 0<br>25            | 13<br>0                    | 23<br>0                      | -10<br>0                    |  |